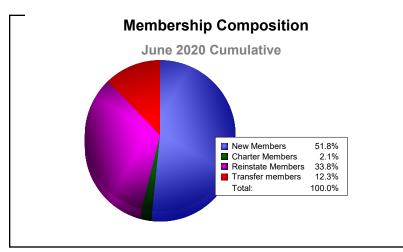

District 35 O

As of June 2020 Cumulative

| Year      | New<br>Clubs | Dropped<br>Clubs | Gain/<br>Loss<br>Clubs | New<br>Members | Charter<br>Members | Reinstate<br>Members | Transfer<br>Members | Total<br>Member<br>Added | Total<br>Members<br>Dropped | Gain/<br>Loss<br>Members |
|-----------|--------------|------------------|------------------------|----------------|--------------------|----------------------|---------------------|--------------------------|-----------------------------|--------------------------|
| 2015-2016 | 0            | -4               | -4                     | 143            | 29                 | 15                   | 31                  | 218                      | -300                        | -82                      |
| 2016-2017 | 2            | -1               | 1                      | 185            | 49                 | 5                    | 27                  | 266                      | -231                        | 35                       |
| 2017-2018 | 1            | -1               | 0                      | 170            | 27                 | 14                   | 22                  | 233                      | -309                        | -76                      |
| 2018-2019 | 0            | -4               | -4                     | 153            | 4                  | 11                   | 22                  | 190                      | -249                        | -59                      |
| 2019-2020 | 0            | -1               | -1                     | 101            | 4                  | 66                   | 24                  | 195                      | -289                        | -94                      |
| Average   | 1            | -2               | -2                     | 150            | 23                 | 22                   | 25                  | 220                      | -276                        | -55                      |