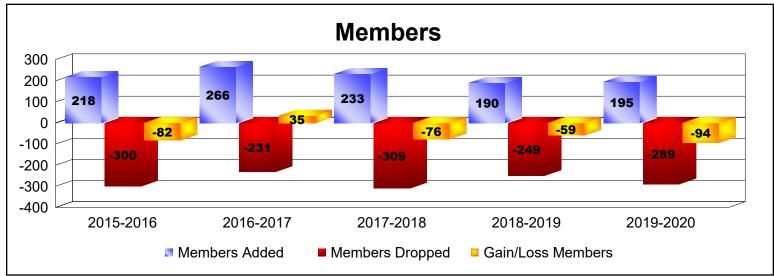

District 35 O

As of June 2020 Cumulative

| Year      | New<br>Clubs | Dropped<br>Clubs | Gain/<br>Loss<br>Clubs | New<br>Members | Charter<br>Members | Reinstate<br>Members | Transfer<br>Members | Total<br>Member<br>Added | Total<br>Members<br>Dropped | Gain/<br>Loss<br>Members |
|-----------|--------------|------------------|------------------------|----------------|--------------------|----------------------|---------------------|--------------------------|-----------------------------|--------------------------|
| 2015-2016 | 0            | -4               | -4                     | 143            | 29                 | 15                   | 31                  | 218                      | -300                        | -82                      |
| 2016-2017 | 2            | -1               | 1                      | 185            | 49                 | 5                    | 27                  | 266                      | -231                        | 35                       |
| 2017-2018 | 1            | -1               | 0                      | 170            | 27                 | 14                   | 22                  | 233                      | -309                        | -76                      |
| 2018-2019 | 0            | -4               | -4                     | 153            | 4                  | 11                   | 22                  | 190                      | -249                        | -59                      |
| 2019-2020 | 0            | -1               | -1                     | 101            | 4                  | 66                   | 24                  | 195                      | -289                        | -94                      |
| Average   | 1            | -2               | -2                     | 150            | 23                 | 22                   | 25                  | 220                      | -276                        | -55                      |