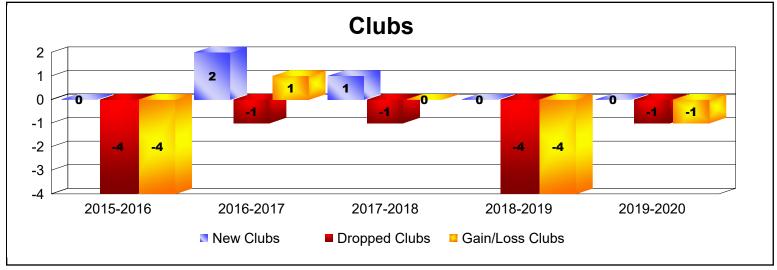

District 35 O

As of June 2020 Cumulative

| Year      | New<br>Clubs | Dropped<br>Clubs | Gain/<br>Loss<br>Clubs | New<br>Members | Charter<br>Members | Reinstate<br>Members | Transfer<br>Members | Total<br>Member<br>Added | Total<br>Members<br>Dropped | Gain/<br>Loss<br>Members |
|-----------|--------------|------------------|------------------------|----------------|--------------------|----------------------|---------------------|--------------------------|-----------------------------|--------------------------|
| 2015-2016 | 0            | -4               | -4                     | 143            | 29                 | 15                   | 31                  | 218                      | -300                        | -82                      |
| 2016-2017 | 2            | -1               | 1                      | 185            | 49                 | 5                    | 27                  | 266                      | -231                        | 35                       |
| 2017-2018 | 1            | -1               | 0                      | 170            | 27                 | 14                   | 22                  | 233                      | -309                        | -76                      |
| 2018-2019 | 0            | -4               | -4                     | 153            | 4                  | 11                   | 22                  | 190                      | -249                        | -59                      |
| 2019-2020 | 0            | -1               | -1                     | 101            | 4                  | 66                   | 24                  | 195                      | -289                        | -94                      |
| Average   | 1            | -2               | -2                     | 150            | 23                 | 22                   | 25                  | 220                      | -276                        | -55                      |